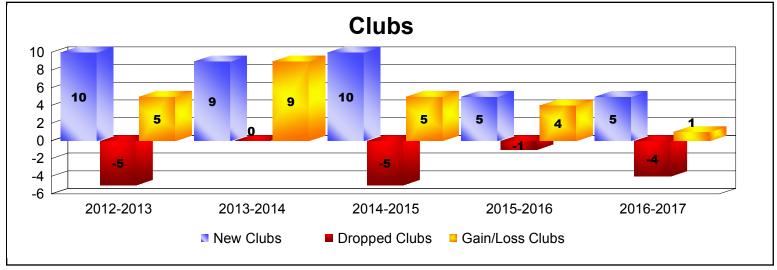

District 324B4 As of June 2017 Cumulative

| Year      | New<br>Clubs | Dropped<br>Clubs | Gain/<br>Loss<br>Clubs | New<br>Members | Charter<br>Members | Reinstate<br>Members | Transfer<br>Members | Total<br>Member<br>Added | Total<br>Members<br>Dropped | Gain/<br>Loss<br>Members |
|-----------|--------------|------------------|------------------------|----------------|--------------------|----------------------|---------------------|--------------------------|-----------------------------|--------------------------|
| 2012-2013 | 10           | -5               | 5                      | 482            | 327                | 57                   | 5                   | 871                      | -604                        | 267                      |
| 2013-2014 | 9            | 0                | 9                      | 538            | 228                | 22                   | 3                   | 791                      | -562                        | 229                      |
| 2014-2015 | 10           | -5               | 5                      | 526            | 283                | 26                   | 6                   | 841                      | -814                        | 27                       |
| 2015-2016 | 5            | -1               | 4                      | 423            | 165                | 49                   | 5                   | 642                      | -809                        | -167                     |
| 2016-2017 | 5            | -4               | 1                      | 632            | 205                | 69                   | 11                  | 917                      | -720                        | 197                      |
| Average   | 8            | -3               | 5                      | 520            | 242                | 45                   | 6                   | 812                      | -702                        | 111                      |