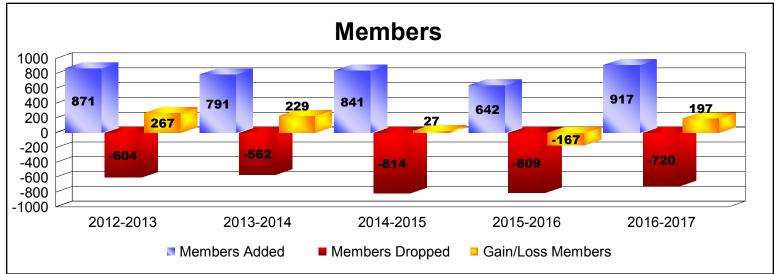

District 324B4 As of June 2017 Cumulative

| Year      | New<br>Clubs | Dropped<br>Clubs | Gain/<br>Loss<br>Clubs | New<br>Members | Charter<br>Members | Reinstate<br>Members | Transfer<br>Members | Total<br>Member<br>Added | Total<br>Members<br>Dropped | Gain/<br>Loss<br>Members |
|-----------|--------------|------------------|------------------------|----------------|--------------------|----------------------|---------------------|--------------------------|-----------------------------|--------------------------|
| 2012-2013 | 10           | -5               | 5                      | 482            | 327                | 57                   | 5                   | 871                      | -604                        | 267                      |
| 2013-2014 | 9            | 0                | 9                      | 538            | 228                | 22                   | 3                   | 791                      | -562                        | 229                      |
| 2014-2015 | 10           | -5               | 5                      | 526            | 283                | 26                   | 6                   | 841                      | -814                        | 27                       |
| 2015-2016 | 5            | -1               | 4                      | 423            | 165                | 49                   | 5                   | 642                      | -809                        | -167                     |
| 2016-2017 | 5            | -4               | 1                      | 632            | 205                | 69                   | 11                  | 917                      | -720                        | 197                      |
| Average   | 8            | -3               | 5                      | 520            | 242                | 45                   | 6                   | 812                      | -702                        | 111                      |